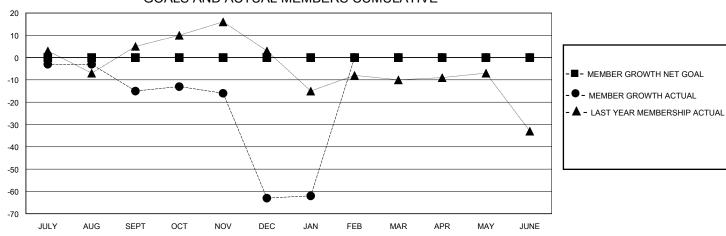

## GOALS AND ACTUAL MEMBERS CUMULATIVE

| DROPPED CLUBS: 3  |    | 17 CLUBS OF 43 ADDED 1 OR MORE<br>NEW MEMBERS | GENDER DISTRIBUTION  MALE 535 (52.30%)  FEMALE 488 (47.70%) |               |     |
|-------------------|----|-----------------------------------------------|-------------------------------------------------------------|---------------|-----|
| DROPPED MEMBERS   |    |                                               | FEMALE                                                      | 400 (47.7070) |     |
| DECEASED          | 12 | CLICK HERE FOR CUMULATIVE                     | TOTAL FAMILY UNIT MEMBERS                                   |               | 260 |
| CLUB CANCELLED 40 |    | MEMBERSHIP DATA                               |                                                             |               | 120 |
| OTHER             | 47 |                                               | FAMILY MEMBERS PAYING HALF                                  |               | 132 |
| TOTAL             | 99 |                                               |                                                             |               |     |